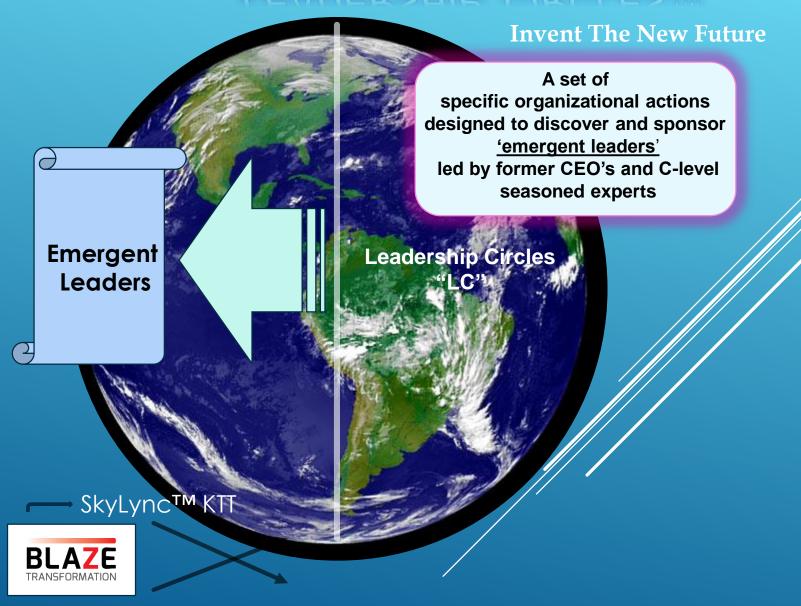

A set of specific organizational actions designed to discover and sponsor <u>'emergent leaders',</u> led by former CEO's and C-level seasoned experts

Leadership Circles "LC"

Offered Together or Separately