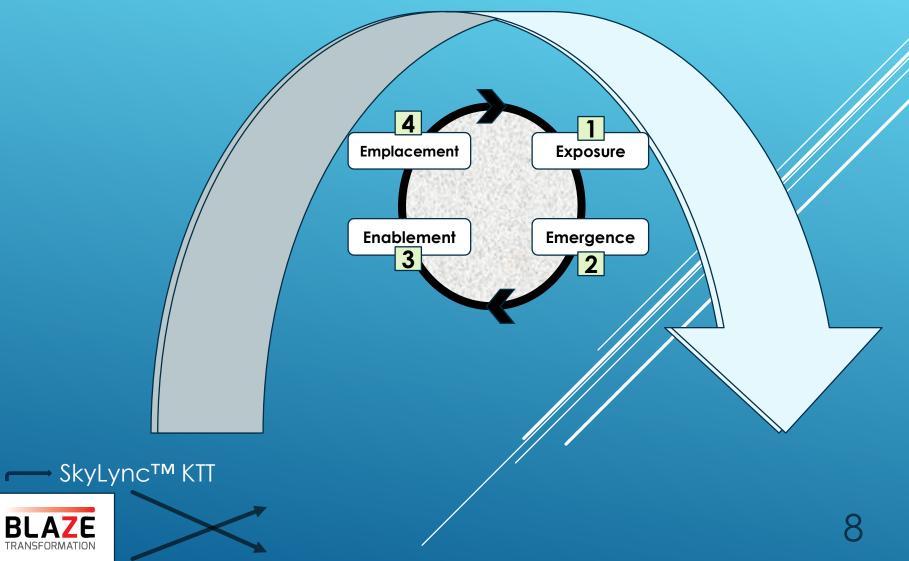

#### Specific organizational actions:

- ✓ Integration of leadership development with enterprise operations thru *LC 4-Step Model*
- ✓ Achievement of transformative enterprise objectives thru *Task Team Maps*
- ✓ Creation of a performance-based Enterprise DNA thru the Enterprise DNA Molecule Led by former CEO's & C-Level experts – who have created