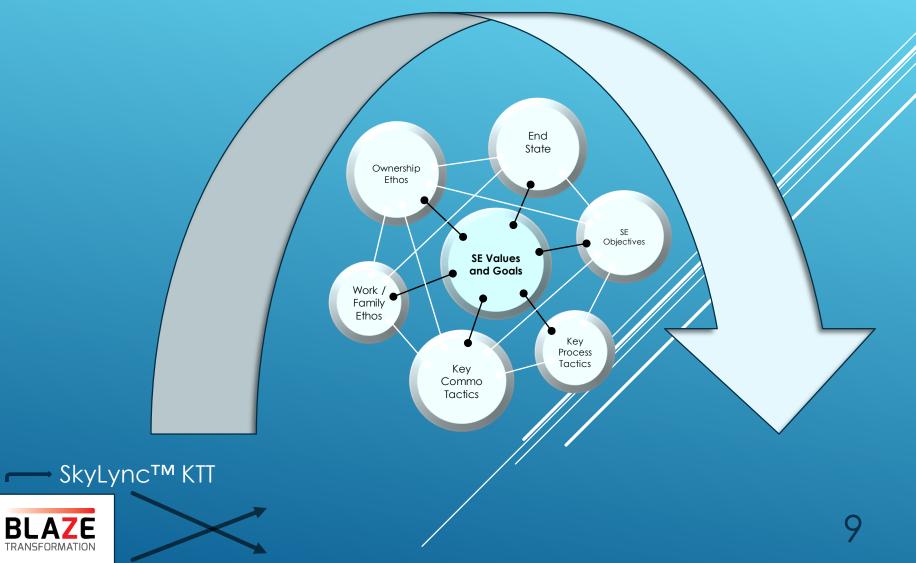

#### Specific organizational actions:

- ✓ Integration of leadership development with enterprise operations thru *LC 4-Step Model*
- ✓ Achievement of transformative enterprise objectives thru *Task Team Maps*
- ✓ Creation of a performance-based Enterprise DNA thru the Enterprise DNA Molecule Led by former CEO's & C-Level experts – who have created