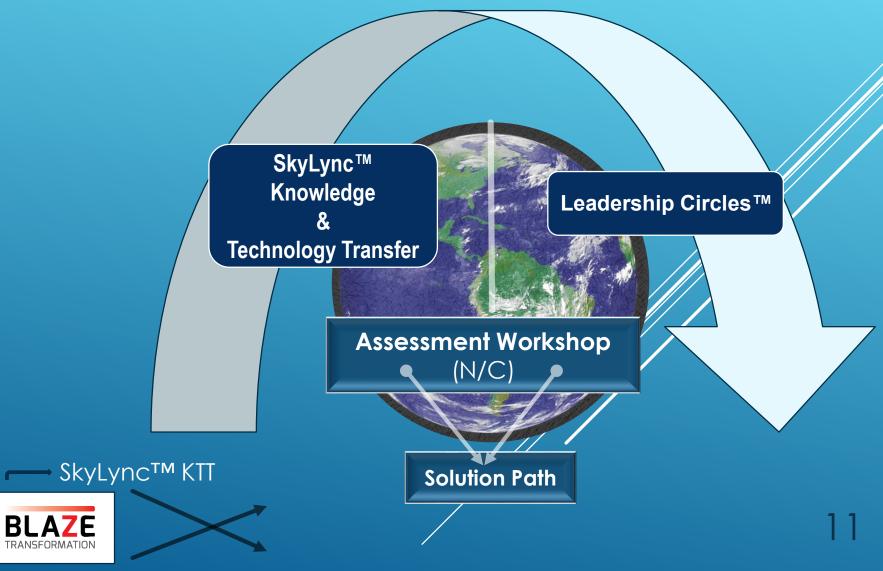

#### BLAZE TRANSFORMATION<sup>TM</sup>

Game-changing
knowledge & trade-secret
technology enabling
countless advanced uses
of Big Data

SkyLync Knowledge &

Technology Transfer
"SKTT"

**Invent The New Future** 

## **SKTT**

The BLAZE SKTT™ Engagement:

- ✓ 6-18 months
- ✓ Jumpstarting Big Data capability
- ✓ Applying internal Big Data uses
- ✓ Through a single point-of-integration of local and national data (DataPoint Pulse™)
- ✓ Exploring new-revenue products
- ✓ With large-scale revenue focus
- ✓ For core market expansion
- ✓ And adjacent market entry